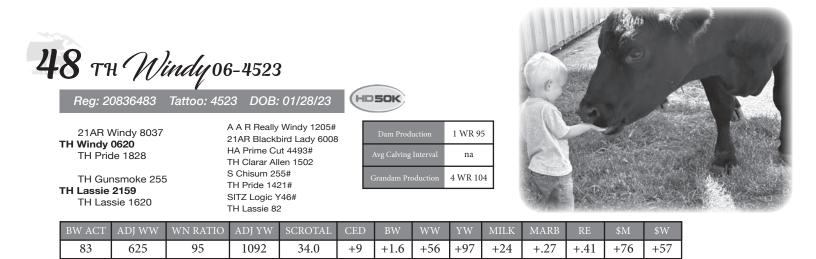

HD SOK

| 15 | тн <i>Windy</i> 06-4723 |
|----|-------------------------|
|----|-------------------------|

Reg: 20836484

Tattoo: 4723 DOB: 01/28/23 A A R Really Windy 1205#

21AR Windy 8037 **TH Windy 0620** TH Pride 1828

Sitz Final Product 556B **TH BlackCap Bessie 1646** TH Blackcap bessie 1213 21AR Blackbird Lady 6008 HA Prime Cut 4493# TH Clarar Allen 1502 Connealy Final Product# Sitz JLS Barbaramere 104X TC Franklin 619# RAR Blackcap Bessie 44#

| Dam Production       | 6 WR 98   |
|----------------------|-----------|
| Avg Calving Interval | 367       |
| Grandam Production   | 10 WR 103 |

| BW ACT | ADJ WW | WN RATIO | ADJ YW | SCROTAL | CED | BW   | WW  | YW   | MILK | MARB | RE   | \$M | \$W |
|--------|--------|----------|--------|---------|-----|------|-----|------|------|------|------|-----|-----|
| 93     | 674    | 102      | 1189   | 35.0    | +3  | +3.5 | +64 | +113 | +19  | +.79 | +.39 | +57 | +49 |