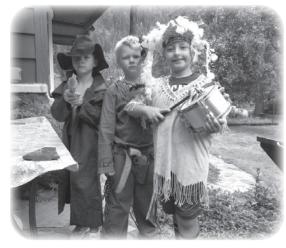

Gearling Bulls

3 WR 94

508

WR

| Reg: 20836491 Tattoo: 64                                                                                                                                      | 123 DOB: 02/23/23                                                                                                                                                                                       | HDSOK                                                        |
|---------------------------------------------------------------------------------------------------------------------------------------------------------------|---------------------------------------------------------------------------------------------------------------------------------------------------------------------------------------------------------|--------------------------------------------------------------|
| A A R Really Windy 1205#<br>21AR Windy 8037<br>21AR Blackbird Lady 6008<br>Sitz Madison 11170<br>Vermilion Env Blackbird 3643<br>Vermilion Env Blackbird 0350 | A A R Windy Ridge 362<br>A A R Lady Kelton 2170<br>S A V Bismarck 5682#<br>21AR Blackbird Lady 4396<br>Sitz Madison 10477#<br>Sitz Blackcap 295#<br>Connealy Danny Boy#<br>Vermilion Env Blackbird 4480 | Dam Production<br>Avg Calving Interval<br>Grandam Production |

| BW ACT | ADJ WW | WN RATIO | ADJ YW | SCROTAL | CED | BW   | WW  | YW  | MILK | MARB | RE   | \$M | \$W |
|--------|--------|----------|--------|---------|-----|------|-----|-----|------|------|------|-----|-----|
| 89     | 695    | 105      | 1183   | 33.0    | +2  | +1.6 | +54 | +88 | +28  | 02   | +.45 | +61 | +57 |