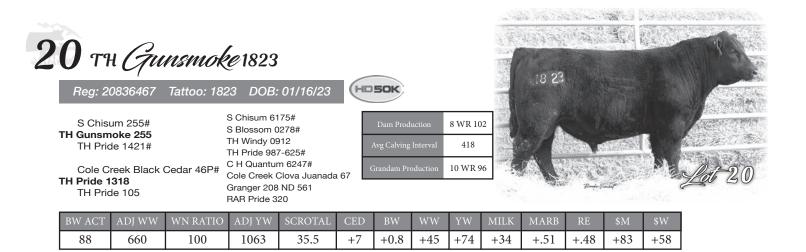

Reference Sires

S Chisum 6175# **S Chisum 255#** S Blossom 0278#

TH Windy 0912 **TH Pride 1421#** TH Pride 987-625#

HDSOK

S Alliance 3313 S Gloria 464# Shipwheel Chinook# S Blossom 8378# Apex Windy 078# TH Pride 72 Hyline Right Time 338# Rar Pride 987#

| CED | BW   | WW  | YW   | SC    | MILK | HP    | \$W | \$M  | FAT   | MARB | RE   |
|-----|------|-----|------|-------|------|-------|-----|------|-------|------|------|
| +7  | +2.3 | +71 | +110 | +0.77 | +30  | +14.0 | +77 | +101 | +.074 | +.42 | +.57 |

The top-selling bull in our 2019 sale, and a standout from the day he was born, out of Chisum 255, he's in the top 1% for \$M and 5% for \$W. Along with an impeccable foot and leg structure, his calves are thick with incredible hip and hind quarter. His elite dam, Windy 078 X Hero 2418, is the 3rd consecutive generation to achieve pathfinder status. She is the 8th straight generation to produce 7 or more calves. His daughters are going to make outstanding cows.