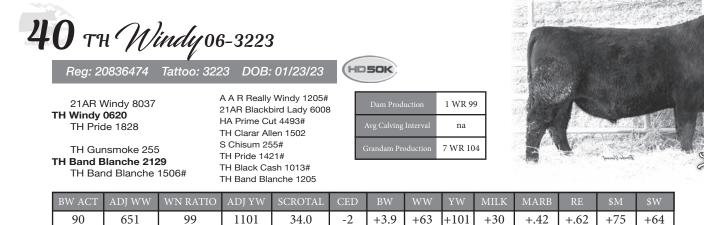

Reference Sires

We had used AAR Really Windy 1205 several years ago and his daughters made some of our best cows. We selected Windy 8037 because of his strong maternal pedigree, combining the 1205 bull with SAV Bismark 5682, along with his ease of calving. We have not been disappointed. He is as easy calving a bull as we've used, and his daughters flat-out do the job.