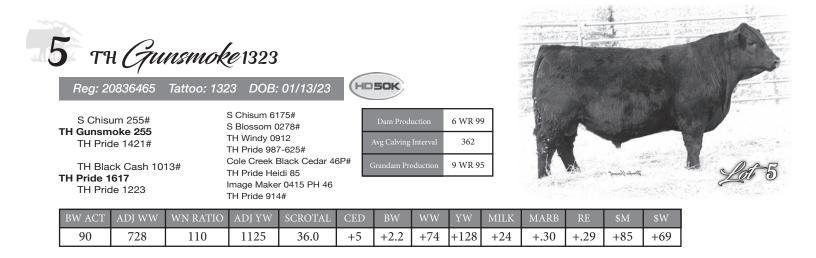

Koupals B&B Trailboss 1048 BB Zara 9068

TH Gunsmoke 255 TH Timeless 2156 TH Timeless 1715

Reg:

Koupals B&B Detail 7070 B&B Zara 6020 S Chisum 255# TH Pride 1421# TH Black Cash 1013# TH Timeless 1541

| BW ACT | ADJ WW | WN RATIO | ADJ YW | SCROTAL | CED | BW   | WW  | YW   | MILK | MARB | RE   | \$M | \$W |
|--------|--------|----------|--------|---------|-----|------|-----|------|------|------|------|-----|-----|
| 78     | 836    | 127      | 1233   | 34.0    | +10 | -0.5 | +75 | +135 | +30  | +.47 | +.40 | +61 | +75 |