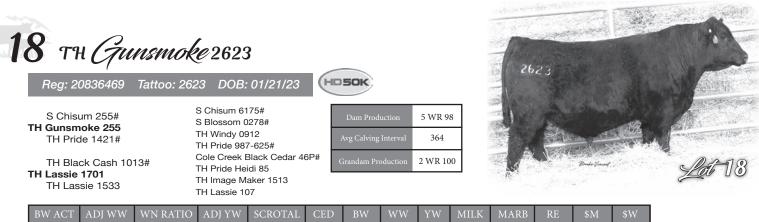

#### Scan Me!

Scan this QR Code with any smartphone camera! Hover over the QR code in the catalog, and you will be directed to the sale lots video page

Reference Sires

We selected this Resource son as the second high seller in the 2020 Pine Coulee sale. We really liked the way he combined the Blackcap May cow with the Everelda Intense cow family into an excellent combination of muscle and mass that extends down through his hip and shoulder. He is easy-moving with a wide base and projects the masculine, timeless look of his sire. His dam recorded 3WR/113 and 2YR/112. He is in the top 1% of the Angus breed for Heifer Pregnancy.

Resilient was the high-selling bull in the Sitz 2019 Fall Sale, selling for \$160,000. Resilient progeny are very clean-fronted and have a very eye-appealing profile. Resilient sons have been very well received by buyers across the country. Resilient daughters are making angular, stylish feminine cows. Resilient traces back to a long line of superior cows in the Sitz program. We decided to use Resilient because of the cow power we feel he will bring to our herd and to our bull buyer's herds.