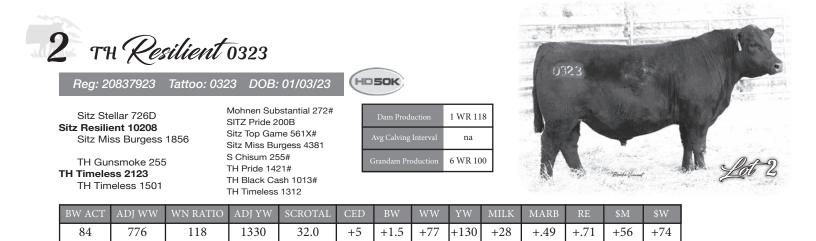

Resilient was the high-selling bull in the Sitz 2019 Fall Sale, selling for \$160,000. Resilient progeny are very clean-fronted and have a very eye-appealing profile. Resilient sons have been very well received by buyers across the country. Resilient daughters are making angular, stylish feminine cows. Resilient traces back to a long line of superior cows in the Sitz program. We decided to use Resilient because of the cow power we feel he will bring to our herd and to our bull buyer's herds.