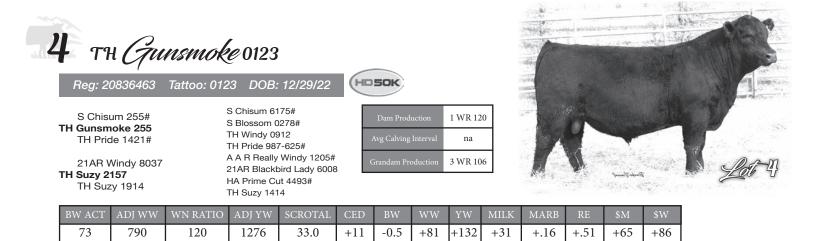

Reference Sires

S Chisum 6175# **S Chisum 255#** S Blossom 0278#

TH Windy 0912 **TH Pride 1421#** TH Pride 987-625#

HDSOK

S Alliance 3313 S Gloria 464# Shipwheel Chinook# S Blossom 8378# Apex Windy 078# TH Pride 72 Hyline Right Time 338# Rar Pride 987#

| CED | BW   | WW  | YW   | SC    | MILK | HP    | \$W | \$M  | FAT   | MARB | RE   |
|-----|------|-----|------|-------|------|-------|-----|------|-------|------|------|
| +7  | +2.3 | +71 | +110 | +0.77 | +30  | +14.0 | +77 | +101 | +.074 | +.42 | +.57 |

The top-selling bull in our 2019 sale, and a standout from the day he was born, out of Chisum 255, he's in the top 1% for \$M and 5% for \$W. Along with an impeccable foot and leg structure, his calves are thick with incredible hip and hind quarter. His elite dam, Windy 078 X Hero 2418, is the 3rd consecutive generation to achieve pathfinder status. She is the 8th straight generation to produce 7 or more calves. His daughters are going to make outstanding cows.