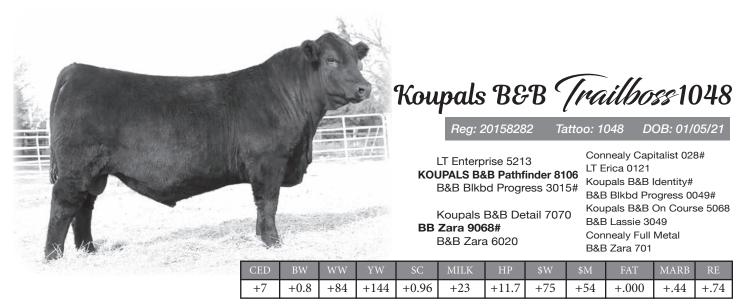

We were looking for a son of the Koupals Pathfinder bull. We liked the look of the daughters of a lot of the sires in his pedigree. We saw Trailboss at World West and thought we found what we were looking for. We used him pretty heavily on our heifers. He really worked as we did not help any of the heifers bred to him.