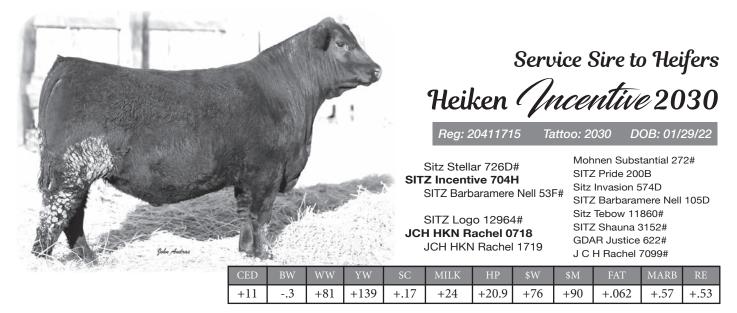

Heiken was the bull we selected as the high-selling bull in the JC Heiken and Sons 2023 sale. Sitz Incentive 704H is a bull we really liked the look of and his Pathfinder dam only piqued our interest. When we saw this pedigree with Logo on the bottom side going back to Justice, both Pathfinder sires, along with his Pathfinder grand dam, and his incredible birth to weaning EPD spread, we knew we wanted to add him to our program. We used him on our heifers both AI and natural, and have not had to give any heifers any assistance. We're really looking forward to getting his daughters in production.