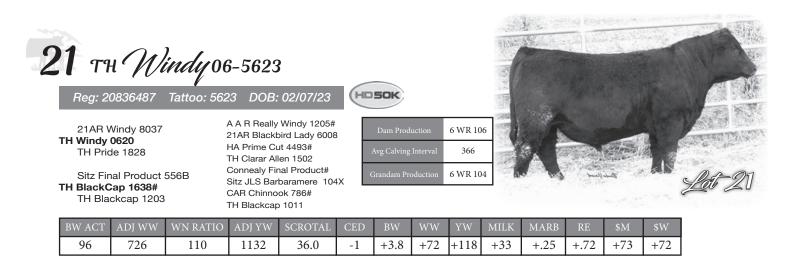

Reference Sires

We had used AAR Really Windy 1205 several years ago and his daughters made some of our best cows. We selected Windy 8037 because of his strong maternal pedigree, combining the 1205 bull with SAV Bismark 5682, along with his ease of calving. We have not been disappointed. He is as easy calving a bull as we've used, and his daughters flat-out do the job.

HD SOK

| 15 | тн <i>Windy</i> 06-4723 |
|----|-------------------------|
|----|-------------------------|

Reg: 20836484

Tattoo: 4723 DOB: 01/28/23 A A R Really Windy 1205#

21AR Windy 8037 **TH Windy 0620** TH Pride 1828

Sitz Final Product 556B **TH BlackCap Bessie 1646** TH Blackcap bessie 1213 21AR Blackbird Lady 6008 HA Prime Cut 4493# TH Clarar Allen 1502 Connealy Final Product# Sitz JLS Barbaramere 104X TC Franklin 619# RAR Blackcap Bessie 44#

| Dam Production       | 6 WR 98   |
|----------------------|-----------|
| Avg Calving Interval | 367       |
| Grandam Production   | 10 WR 103 |

| BW ACT | ADJ WW | WN RATIO | ADJ YW | SCROTAL | CED | BW   | WW  | YW   | MILK | MARB | RE   | \$M | \$W |
|--------|--------|----------|--------|---------|-----|------|-----|------|------|------|------|-----|-----|
| 93     | 674    | 102      | 1189   | 35.0    | +3  | +3.5 | +64 | +113 | +19  | +.79 | +.39 | +57 | +49 |