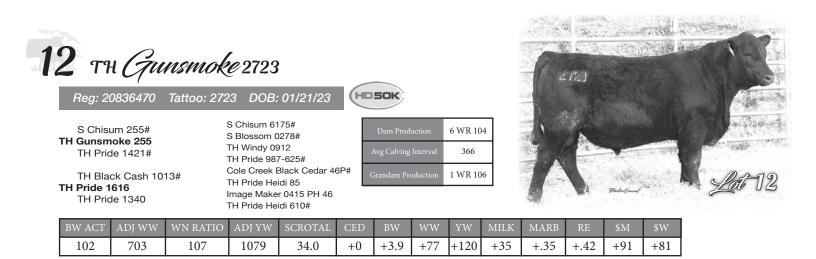

z Miss Burgess 4381 | Avg Calving Interval na     |   |
| TH Gunsmoke 255                                    | S Chisum 255#<br>TH Pride 1421#               | Grandam Production 6 WR 103 | 3 |
| TH Blackcap Bessie 2158<br>TH Blackcap Bessie 1504 | SITZ Logic Y46#<br>TH Blackcap Bessie 1333    |                             |   |
|                                                    |                                               |                             |   |



| BW ACT | ADJ WW | WN RATIO | ADJ YW | SCROTAL | CED | BW   | WW  | YW   | MILK | MARB | RE   | \$M | \$W |
|--------|--------|----------|--------|---------|-----|------|-----|------|------|------|------|-----|-----|
| 85     | 715    | 108      | 1294   | 38.0    | +3  | +1.8 | +70 | +120 | +23  | +.69 | +.69 | +82 | +67 |







Gearling Bulls



#### Reg: 20836488 Tattoo: 5923 DOB: 02/11/23

S A V Resource 1441# **Pine Coulee Resource G708** Pine Coulee Everelda A58

TH Black Cash 1116 **TH Band Blanche 1832** TH Suzy 1613# S A V Blackcap May 4136 Pine Coulee Battle W815 Pine Coulee Everelda U44 TH Black Cash 1013# TH Pride 1419# V D A R Four Corners 8232 TH Suzy 1414

Rito 707 of Ideal 3407 7075





| BW ACT | ADJ WW | WN RATIO | ADJ YW | SCROTAL | CED | BW   | WW  | YW   | MILK | MARB | RE   | \$M | \$W |
|--------|--------|----------|--------|---------|-----|------|-----|------|------|------|------|-----|-----|
| 90     | 665    | 101      | 1155   | 36.0    | +13 | -0.2 | +60 | +117 | +26  | +.19 | +.74 | +75 | +58 |





HD SOK



| 15 | тн <i>Windy</i> 06-4723 |
|----|-------------------------|
|----|-