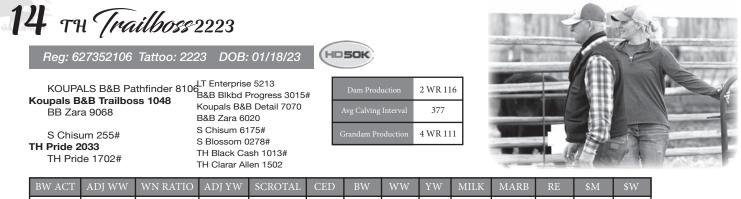

We were looking for a son of the Koupals Pathfinder bull. We liked the look of the daughters of a lot of the sires in his pedigree. We saw Trailboss at World West and thought we found what we were looking for. We used him pretty heavily on our heifers. He really worked as we did not help any of the heifers bred to him.

| Gearling | Bulls |
|----------|-------|
| 0        |       |

Koupals B&B Trailboss 1048

TH Gunsmoke 255

BB Zara 9068

TH Pride 1849

TH Pride 2003

| i              |                |                                           |                  |  |
|----------------|----------------|-------------------------------------------|------------------|--|
| Reg: 20866646  | Tattoo: 3923   | DOB: 01/24/23                             | HDSOK            |  |
|                |                |                                           |                  |  |
| KOUPALS B&B Pa | athfinder 8106 | Enterprise 5213<br>3 Blkbd Progress 3015# | # Dam Production |  |

| Dam Production       | 2 WR 107 |
|----------------------|----------|
| Avg Calving Interval | 389      |
| Grandam Production   | 4 WR 103 |

| BW ACT | ADJ WW | WN RATIO | ADJ YW | SCROTAL | CED | BW   | WW  | YW   | MILK | MARB | RE   | \$M | \$W |
|--------|--------|----------|--------|---------|-----|------|-----|------|------|------|------|-----|-----|
| 85     | 705    | 107      | 1097   | 36.0    | +4  | +0.7 | +65 | +119 | +21  | +.68 | +.58 | +51 | +57 |