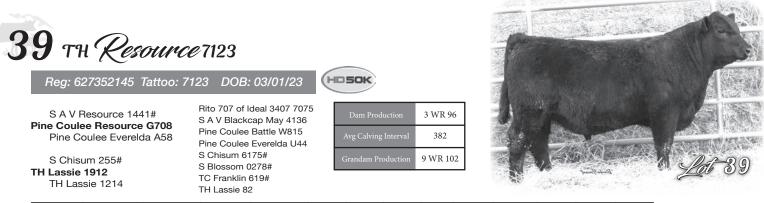

| Reg: 20836489 Tattoo: (                           | 6023 DOB: 02/13/23                                     | HDSOK                |          |
|---------------------------------------------------|--------------------------------------------------------|----------------------|----------|
| S A V Resource 1441#<br>Pine Coulee Resource G708 | Rito 707 of Ideal 3407 7075<br>S A V Blackcap May 4136 | Dam Production       | 2 WR 102 |
| Pine Coulee Everelda A58                          | Pine Coulee Battle W815<br>Pine Coulee Everelda U44    | Avg Calving Interval | 386      |
| TH Black Cash 1116                                | TH Black Cash 1013#<br>TH Pride 1419#                  | Grandam Production   | 5 WR 109 |
| TH Lassie<br>TH Lassie 1220                       | Apex Windy 078#<br>RAR Lassie 33                       |                      |          |
|                                                   |                                                        |                      |          |

| BW ACT | ADJ WW | WN RATIO | ADJ YW | SCROTAL | CED | BW   | WW  | YW   | MILK | MARB | RE   | \$M | \$W |
|--------|--------|----------|--------|---------|-----|------|-----|------|------|------|------|-----|-----|
| 60     | 695    | 105      | 1047   | 32.0    | +8  | +0.4 | +55 | +103 | +23  | +.74 | +.61 | +75 | +56 |