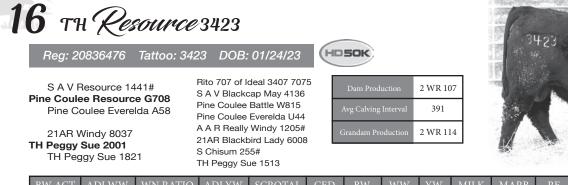

#### Reg: 20836472 Tattoo: 3023 DOB: 01/23/23

HDSOK

S A V Resource 1441# **Pine Coulee Resource G708** Pine Coulee Everelda A58

HA Prime Cut 4493# **TH Pride 1718#** TH Pride 1318 S A V Blackcap May 4136 Pine Coulee Battle W815 Pine Coulee Everelda U44 Vermilion Sirloin HA Miss Blackcap 9127 Cole Creek Black Cedar 46P# TH Pride 105

Rito 707 of Ideal 3407 7075

| Dam Production       | 5 WR 107 |
|----------------------|----------|
| Avg Calving Interval | 368      |
| Grandam Production   | 8 WR 102 |
| Grandani Floduction  | 8 WK 102 |

| BW ACT | ADJ WW | WN RATIO | ADJ YW | SCROTAL | CED | BW   | WW  | YW   | MILK | MARB | RE    | \$M | \$W |
|--------|--------|----------|--------|---------|-----|------|-----|------|------|------|-------|-----|-----|
| 101    | 666    | 101      | 1191   | 37.0    | +0  | +2.8 | +58 | +114 | +27  | +.32 | +1.05 | +42 | +47 |