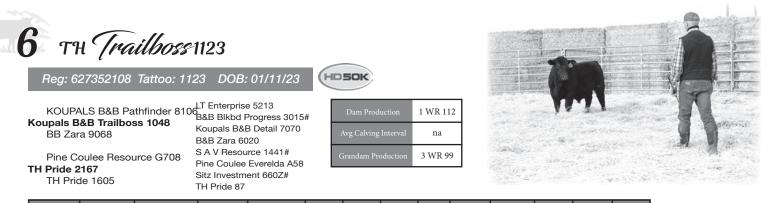

We were looking for a son of the Koupals Pathfinder bull. We liked the look of the daughters of a lot of the sires in his pedigree. We saw Trailboss at World West and thought we found what we were looking for. We used him pretty heavily on our heifers. He really worked as we did not help any of the heifers bred to him.