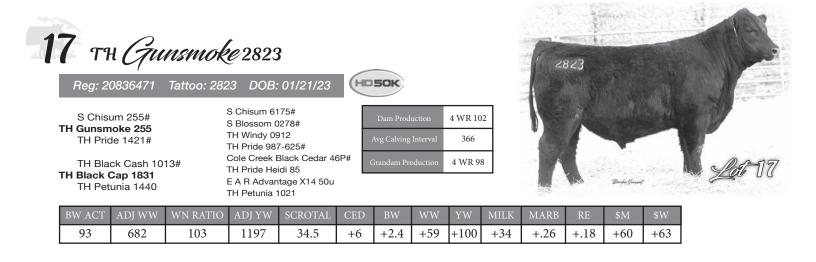

Reference Sires

S Chisum 6175# **S Chisum 255#** S Blossom 0278#

TH Windy 0912 **TH Pride 1421#** TH Pride 987-625#

HDSOK

S Alliance 3313 S Gloria 464# Shipwheel Chinook# S Blossom 8378# Apex Windy 078# TH Pride 72 Hyline Right Time 338# Rar Pride 987#

| CED | BW   | WW  | YW   | SC    | MILK | HP    | \$W | \$M  | FAT   | MARB | RE   |
|-----|------|-----|------|-------|------|-------|-----|------|-------|------|------|
| +7  | +2.3 | +71 | +110 | +0.77 | +30  | +14.0 | +77 | +101 | +.074 | +.42 | +.57 |

The top-selling bull in our 2019 sale, and a standout from the day he was born, out of Chisum 255, he's in the top 1% for \$M and 5% for \$W. Along with an impeccable foot and leg structure, his calves are thick with incredible hip and hind quarter. His elite dam, Windy 078 X Hero 2418, is the 3rd consecutive generation to achieve pathfinder status. She is the 8th straight generation to produce 7 or more calves. His daughters are going to make outstanding cows.