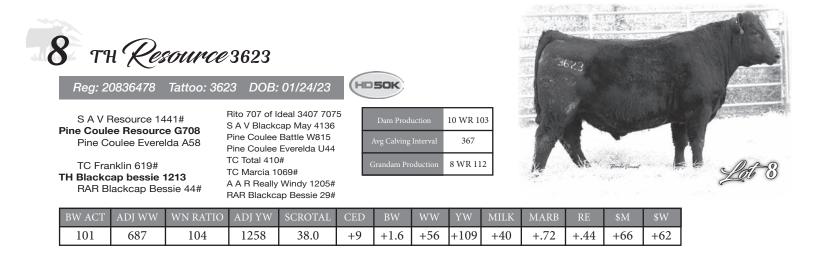

HD SOK

| 15 | тн <i>Windy</i> 06-4723 |
|----|-------------------------|
|----|-------------------------|

Reg: 20836484

Tattoo: 4723 DOB: 01/28/23 A A R Really Windy 1205#

21AR Windy 8037 **TH Windy 0620** TH Pride 1828

Sitz Final Product 556B **TH BlackCap Bessie 1646** TH Blackcap bessie 1213 21AR Blackbird Lady 6008 HA Prime Cut 4493# TH Clarar Allen 1502 Connealy Final Product# Sitz JLS Barbaramere 104X TC Franklin 619# RAR Blackcap Bessie 44#

| Dam Production       | 6 WR 98   |
|----------------------|-----------|
| Avg Calving Interval | 367       |
| Grandam Production   | 10 WR 103 |

| BW ACT | ADJ WW | WN RATIO | ADJ YW | SCROTAL | CED | BW   | WW  | YW   | MILK | MARB | RE   | \$M | \$W |
|--------|--------|----------|--------|---------|-----|------|-----|------|------|------|------|-----|-----|
| 93     | 674    | 102      | 1189   | 35.0    | +3  | +3.5 | +64 | +113 | +19  | +.79 | +.39 | +57 | +49 |