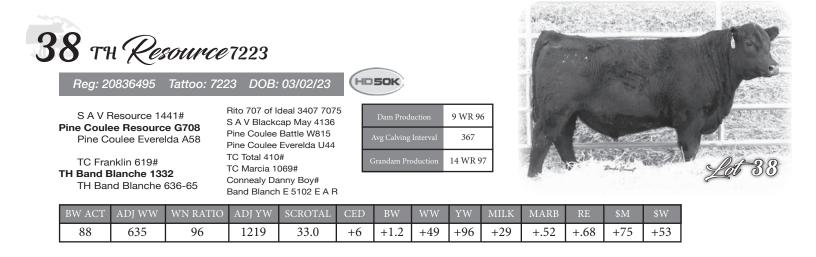

|            | H <i>Res</i><br>0836473                              | 8 <b>0111°CE</b><br>Tattoo: 312  |                                                             | 01/23/23                                                    | HD  | 50K                     |          |                |      | 6    | 1 23 |            | -                          |       |        |   |
|------------|------------------------------------------------------|----------------------------------|-------------------------------------------------------------|-------------------------------------------------------------|-----|-------------------------|----------|----------------|------|------|------|------------|----------------------------|-------|--------|---|
| Pine Coule | Resource 1 <sup>2</sup><br>ee Resourc<br>oulee Evere | l41#<br>æ <b>G708</b><br>Ida A58 | S A V Blacko<br>Pine Coulee                                 | deal 3407 707<br>ap May 4136<br>Battle W815<br>Everelda U44 |     | Dam Prod<br>Avg Calving |          | 3 WR 10<br>365 | 06   |      |      |            |                            |       | 1.00 m |   |
| TH Suzy 1  | me Cut 449<br><b>914</b><br>zy 1414                  | 3#                               | Vermilion Sir<br>HA Miss Bla<br>Cole Creek I<br>TH Suzy 101 | ckcap 9127<br>Black Cedar 4                                 |     | Grandam Pro             | oduction | 6 WR 10        | 02   |      |      | y Brithles | 1997 - 1997<br>1997 - 1997 | aji . | Lot 3  | 3 |
| BW ACT     | ADJ WW                                               | WN RATIO                         | ADJ YW                                                      | SCROTAL                                                     | CED | BW                      | WW       | YW             | MILK | MARB | RE   | \$M        | \$W                        |       |        |   |
| 98         | 729                                                  | 111                              | 1228                                                        | 36.0                                                        | +2  | +2.9                    | +84      | +144           | +12  | +.61 | +.86 | +36        | +55                        |       |        |   |

Rito 707 of Ideal 3407 7075

| Dam Production       | 5 WR 107 |
|----------------------|----------|
| Avg Calving Interval | 368      |
| Grandam Production   | 8 WR 102 |
| Grandani Floduction  | 8 WK 102 |

| BW ACT | ADJ WW | WN RATIO | ADJ YW | SCROTAL | CED | BW   | WW  | YW   | MILK | MARB | RE    | \$M | \$W |
|--------|--------|----------|--------|---------|-----|------|-----|------|------|------|-------|-----|-----|
| 101    | 666    | 101      | 1191   | 37.0    | +0  | +2.8 | +58 | +114 | +27  | +.32 | +1.05 | +42 | +47 |