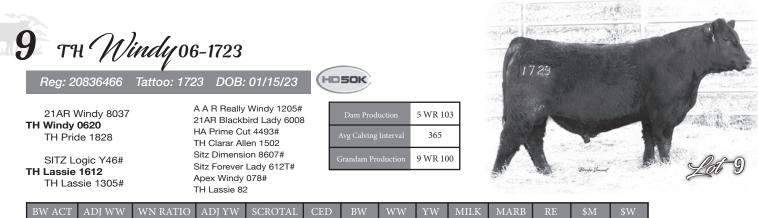

Reference Sires

S Chisum 6175# **S Chisum 255#** S Blossom 0278#

TH Windy 0912 **TH Pride 1421#** TH Pride 987-625#

HDSOK

S Alliance 3313 S Gloria 464# Shipwheel Chinook# S Blossom 8378# Apex Windy 078# TH Pride 72 Hyline Right Time 338# Rar Pride 987#

Reference Sires

We had used AAR Really Windy 1205 several years ago and his daughters made some of our best cows. We selected Windy 8037 because of his strong maternal pedigree, combining the 1205 bull with SAV Bismark 5682, along with his ease of calving. We have not been disappointed. He is as easy calving a bull as we've used, and his daughters flat-out do the job.