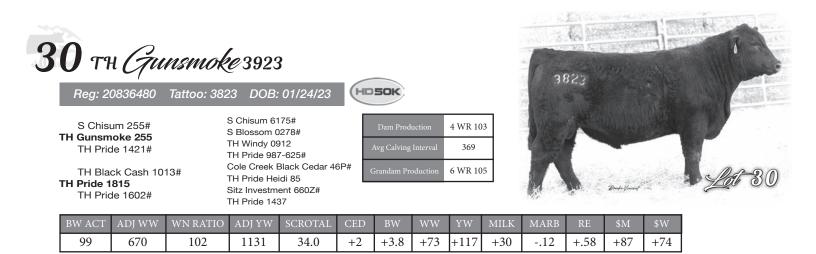

Because we participate in the Maternal Plus program, we received Functional Longevity EPDs on our cow herd and the sires we used. Much to our delight, our lead sire, TH Gunsmoke 255, came in with an EPD 10% above breed average, and the average EPD on our entire cow herd was also 10% above breed average. Cows that stick around and pay their own way are what we're all looking for. "Maternally Driven Genetics"

On the bull sale front, once again, they are coming to town with an honest, structurally sound set of bulls that are backed by generations of maternally-based females that are the cornerstone of their program. Bulls that have uniformity and the Thousand Hills look, which might be the greatest compliment a breeder can be paid. This year's offering is highlighted once again by the home-raised "Gun Smoke," a sire that is a top-flight sire and whose progeny carry the weight of a young man's Angus Legacy. You will like this sire group, and furthermore, I think you will be impressed with the entire offering.