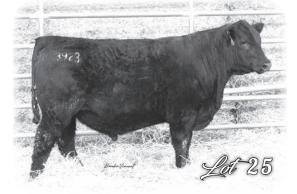

| Gearling | Bulls |
|----------|-------|
| 0        |       |

Koupals B&B Trailboss 1048

TH Gunsmoke 255

BB Zara 9068

TH Pride 1849

TH Pride 2003

| i              |                |                                           |                  |  |
|----------------|----------------|-------------------------------------------|------------------|--|
| Reg: 20866646  | Tattoo: 3923   | DOB: 01/24/23                             | HDSOK            |  |
|                |                |                                           |                  |  |
| KOUPALS B&B Pa | athfinder 8106 | Enterprise 5213<br>3 Blkbd Progress 3015# | # Dam Production |  |

| Dam Production       | 2 WR 107 |
|----------------------|----------|
| Avg Calving Interval | 389      |
| Grandam Production   | 4 WR 103 |

| BW ACT | ADJ WW | WN RATIO | ADJ YW | SCROTAL | CED | BW   | WW  | YW   | MILK | MARB | RE   | \$M | \$W |
|--------|--------|----------|--------|---------|-----|------|-----|------|------|------|------|-----|-----|
| 85     | 705    | 107      | 1097   | 36.0    | +4  | +0.7 | +65 | +119 | +21  | +.68 | +.58 | +51 | +57 |