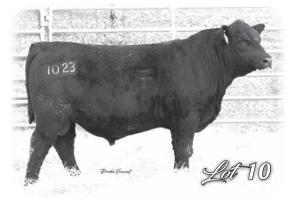

Resilient was the high-selling bull in the Sitz 2019 Fall Sale, selling for \$160,000. Resilient progeny are very clean-fronted and have a very eye-appealing profile. Resilient sons have been very well received by buyers across the country. Resilient daughters are making angular, stylish feminine cows. Resilient traces back to a long line of superior cows in the Sitz program. We decided to use Resilient because of the cow power we feel he will bring to our herd and to our bull buyer's herds.