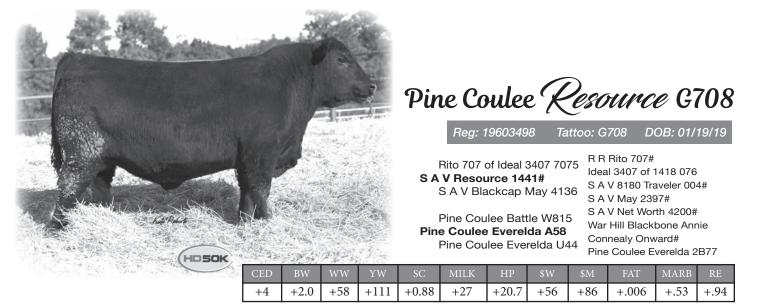

#### Scan Me!

Scan this QR Code with any smartphone camera! Hover over the QR code in the catalog, and you will be directed to the sale lots video page

Reference Sires

We selected this Resource son as the second high seller in the 2020 Pine Coulee sale. We really liked the way he combined the Blackcap May cow with the Everelda Intense cow family into an excellent combination of muscle and mass that extends down through his hip and shoulder. He is easy-moving with a wide base and projects the masculine, timeless look of his sire. His dam recorded 3WR/113 and 2YR/112. He is in the top 1% of the Angus breed for Heifer Pregnancy.