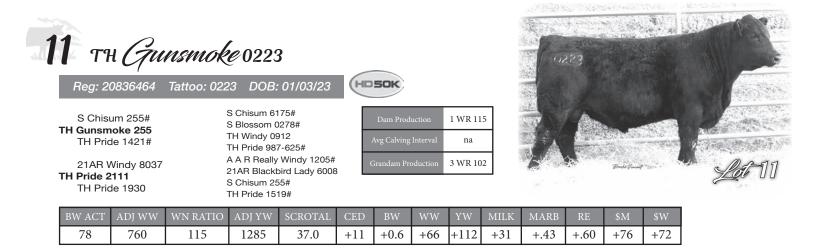

Because we participate in the Maternal Plus program, we received Functional Longevity EPDs on our cow herd and the sires we used. Much to our delight, our lead sire, TH Gunsmoke 255, came in with an EPD 10% above breed average, and the average EPD on our entire cow herd was also 10% above breed average. Cows that stick around and pay their own way are what we're all looking for. "Maternally Driven Genetics"