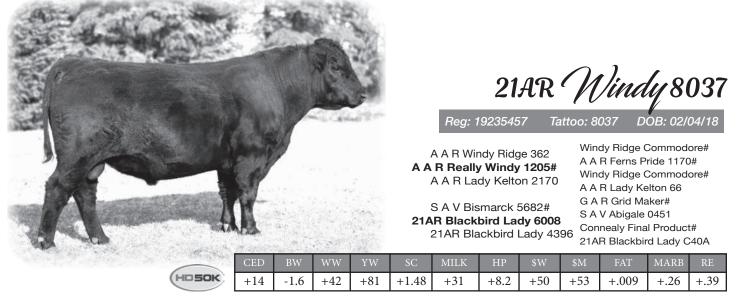

Reference Sires

We had used AAR Really Windy 1205 several years ago and his daughters made some of our best cows. We selected Windy 8037 because of his strong maternal pedigree, combining the 1205 bull with SAV Bismark 5682, along with his ease of calving. We have not been disappointed. He is as easy calving a bull as we've used, and his daughters flat-out do the job.