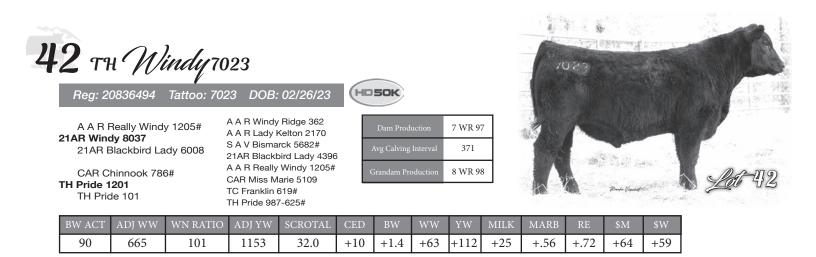

Reference Sires

We had used AAR Really Windy 1205 several years ago and his daughters made some of our best cows. We selected Windy 8037 because of his strong maternal pedigree, combining the 1205 bull with SAV Bismark 5682, along with his ease of calving. We have not been disappointed. He is as easy calving a bull as we've used, and his daughters flat-out do the job.