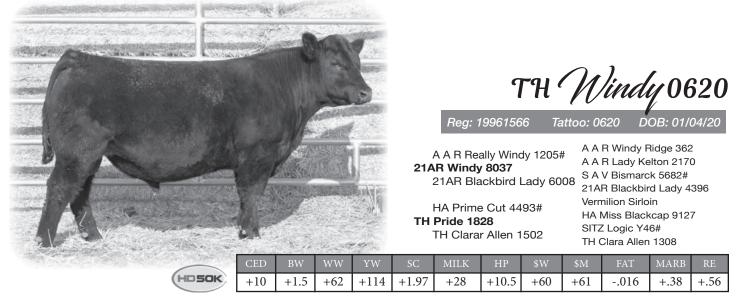

HD SOK

| 15 | тн <i>Windy</i> 06-4723 |
|----|-------------------------|
|----|-------------------------|

Reg: 20836484

Tattoo: 4723 DOB: 01/28/23 A A R Really Windy 1205#

21AR Windy 8037 **TH Windy 0620** TH Pride 1828

Sitz Final Product 556B **TH BlackCap Bessie 1646** TH Blackcap bessie 1213 21AR Blackbird Lady 6008 HA Prime Cut 4493# TH Clarar Allen 1502 Connealy Final Product# Sitz JLS Barbaramere 104X TC Franklin 619# RAR Blackcap Bessie 44#

| Dam Production       | 6 WR 98   |
|----------------------|-----------|
| Avg Calving Interval | 367       |
| Grandam Production   | 10 WR 103 |

| BW ACT | ADJ WW | WN RATIO | ADJ YW | SCROTAL | CED | BW   | WW  | YW   | MILK | MARB | RE   | \$M | \$W |
|--------|--------|----------|--------|---------|-----|------|-----|------|------|------|------|-----|-----|
| 93     | 674    | 102      | 1189   | 35.0    | +3  | +3.5 | +64 | +113 | +19  | +.79 | +.39 | +57 | +49 |