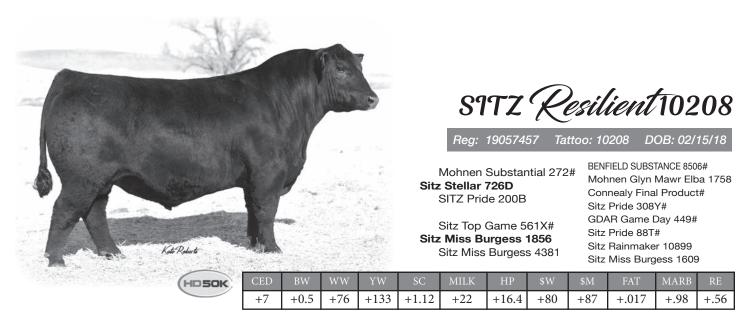

Resilient was the high-selling bull in the Sitz 2019 Fall Sale, selling for \$160,000. Resilient progeny are very clean-fronted and have a very eye-appealing profile. Resilient sons have been very well received by buyers across the country. Resilient daughters are making angular, stylish feminine cows. Resilient traces back to a long line of superior cows in the Sitz program. We decided to use Resilient because of the cow power we feel he will bring to our herd and to our bull buyer's herds.