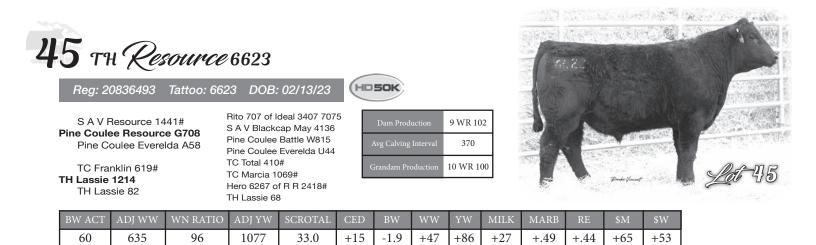

| Reg: 20836489 Tattoo: (                           | 6023 DOB: 02/13/23                                     | HDSOK                |          |
|---------------------------------------------------|--------------------------------------------------------|----------------------|----------|
| S A V Resource 1441#<br>Pine Coulee Resource G708 | Rito 707 of Ideal 3407 7075<br>S A V Blackcap May 4136 | Dam Production       | 2 WR 102 |
| Pine Coulee Everelda A58                          | Pine Coulee Battle W815<br>Pine Coulee Everelda U44    | Avg Calving Interval | 386      |
| TH Black Cash 1116                                | TH Black Cash 1013#<br>TH Pride 1419#                  | Grandam Production   | 5 WR 109 |
| TH Lassie<br>TH Lassie 1220                       | Apex Windy 078#<br>RAR Lassie 33                       |                      |          |
|                                                   |                                                        |                      |          |

| BW ACT | ADJ WW | WN RATIO | ADJ YW | SCROTAL | CED | BW   | WW  | YW   | MILK | MARB | RE   | \$M | \$W |
|--------|--------|----------|--------|---------|-----|------|-----|------|------|------|------|-----|-----|
| 60     | 695    | 105      | 1047   | 32.0    | +8  | +0.4 | +55 | +103 | +23  | +.74 | +.61 | +75 | +56 |