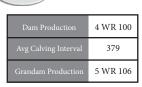

| Reg: 20836485 Tattoo: 54                              | 123 DOB: 02/04/23                                      | HDSOK                |          |
|-------------------------------------------------------|--------------------------------------------------------|----------------------|----------|
| S A V Resource 1441#<br>Pine Coulee Resource G708     | Rito 707 of Ideal 3407 7075<br>S A V Blackcap May 4136 | Dam Production       | 3 WR 93  |
| Pine Coulee Resource G706<br>Pine Coulee Everelda A58 | Pine Coulee Battle W815<br>Pine Coulee Everelda U44    | Avg Calving Interval | 378      |
| TH Hero 3414                                          | DFA Hero 6017#<br>TH Martina 1191#                     | Grandam Production   | 5 WR 106 |
| TH Band Blanche 1937<br>TH Suzy 1613#                 | V D A R Four Corners 8232<br>TH Suzy 1414              |                      |          |