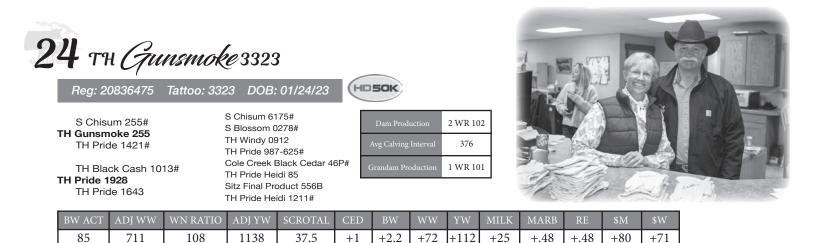

| Reg: 20837962                             | Tattoo: 0723 DOB: 01/06/23                        | HD SOK               |         |
|-------------------------------------------|---------------------------------------------------|----------------------|---------|
| Sitz Stellar 726D<br>Sitz Resilient 10208 | Mohnen Substantial 272#<br>SITZ Pride 200B        | Dam Production       | 2 WR 99 |
| Sitz Miss Burgess 1                       | 856 Sitz Top Game 561X#<br>Sitz Miss Burgess 4381 | Avg Calving Interval | 368     |
| S Chisum 255#                             | S Chisum 6175#<br>S Blossom 0278#                 | Grandam Production   | 5 WR 99 |
| <b>TH Pride 2028</b><br>TH Pride 1109     | V D A R Really Windy 4097#<br>TH Pride 1109#      |                      |         |

| BW ACT | ADJ WW | WN RATIO | ADJ YW | SCROTAL | CED | BW   | WW  | YW   | MILK | MARB | RE   | \$M | \$W |
|--------|--------|----------|--------|---------|-----|------|-----|------|------|------|------|-----|-----|
| 85     | 582    | 88       | 1060   | 35.0    | +3  | +2.0 | +76 | +129 | +18  | +.65 | +.83 | +63 | +63 |