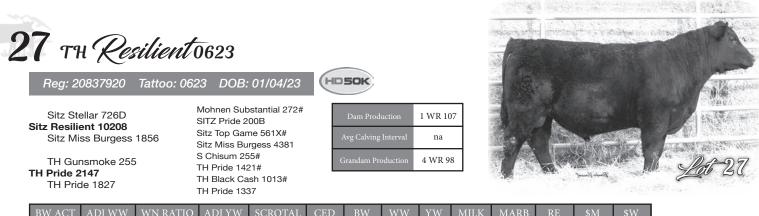

| Yearlin | g Bulls |
|---------|---------|
| 0       |         |

| Reg: 20837918 Tattoo: 1                            | 1023 DOB: 01/08/23                            | HDSOK                       |   |
|----------------------------------------------------|-----------------------------------------------|-----------------------------|---|
| Sitz Stellar 726D<br>Sitz Resilient 10208          | Mohnen Substantial 272#<br>SITZ Pride 200B    | Dam Production 1 WR 108     | 3 |
| Sitz Miss Burgess 1856                             | Sitz Top Game 561X#<br>Sitz Miss Burgess 4381 | Avg Calving Interval na     |   |
| TH Gunsmoke 255                                    | S Chisum 255#<br>TH Pride 1421#               | Grandam Production 6 WR 103 | 3 |
| TH Blackcap Bessie 2158<br>TH Blackcap Bessie 1504 | SITZ Logic Y46#<br>TH Blackcap Bessie 1333    |                             |   |
|                                                    |                                               |                             |   |

| BW ACT | ADJ WW | WN RATIO | ADJ YW | SCROTAL | CED | BW   | WW  | YW   | MILK | MARB | RE   | \$M | \$W |
|--------|--------|----------|--------|---------|-----|------|-----|------|------|------|------|-----|-----|
| 85     | 715    | 108      | 1294   | 38.0    | +3  | +1.8 | +70 | +120 | +23  | +.69 | +.69 | +82 | +67 |