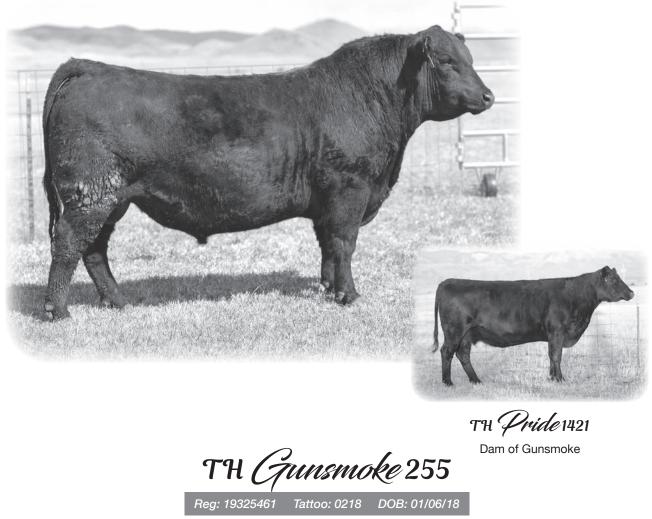

Because we participate in the Maternal Plus program, we received Functional Longevity EPDs on our cow herd and the sires we used. Much to our delight, our lead sire, TH Gunsmoke 255, came in with an EPD 10% above breed average, and the average EPD on our entire cow herd was also 10% above breed average. Cows that stick around and pay their own way are what we're all looking for. "Maternally Driven Genetics"

On the bull sale front, once again, they are coming to town with an honest, structurally sound set of bulls that are backed by generations of maternally-based females that are the cornerstone of their program. Bulls that have uniformity and the Thousand Hills look, which might be the greatest compliment a breeder can be paid. This year's offering is highlighted once again by the home-raised "Gun Smoke," a sire that is a top-flight sire and whose progeny carry the weight of a young man's Angus Legacy. You will like this sire group, and furthermore, I think you will be impressed with the entire offering.