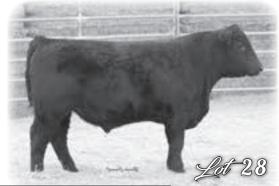

**33** TH Gunsmoke 3721

| Reg: 2              | 0228407                               | Tattoo: 372 | 21 DOB:                    | 02/05/21                    | H   | SOK         |          |         |      | 5.2    |      | 1   | dia.   |                            |
|---------------------|---------------------------------------|-------------|----------------------------|-----------------------------|-----|-------------|----------|---------|------|--------|------|-----|--------|----------------------------|
| S Chise<br>TH Gunsm | um 255                                |             | S Chisum 61<br>S Blossom ( |                             |     | Dam Prod    | uction   | 3 WR 10 | 06   | 2 Otto |      |     | 100    | and the state of the       |
|                     | de 1421#                              |             | TH Windy 09<br>TH Pride 98 |                             |     | Avg Calving | Interval | 377     |      | -      |      | 1.1 |        | -                          |
| TH Pride 1          | me Cut 449<br>1 <b>718</b><br>de 1318 | 3<br>(      |                            | ckcap 9127<br>Black Cedar 4 |     | Grandam Pro | oduction | 6 WR 10 | )4   | 御      |      |     | A REAL | -1                         |
| BW ACT              | ADJ WW                                | WN RATIO    | ADJ YW                     | SCROTAL                     | CED | BW          | WW       | YW      | MILK | MARB   | RIB  | \$M | \$W    | A REAL PROPERTY AND A REAL |
| 102                 | 701                                   | 103         | 1002                       | 37                          | +5  | +2.7        | +63      | +100    | +27  | +.43   | +.74 | +78 | +71    |                            |