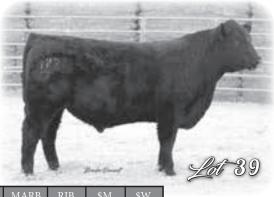

| Reg: 20                              | 0228411                                         | Tattoo: 45 | 21 DOB:                                                   | 02/20/21               | H   | SOK                     |          |                |      |      |      |     |     |            |
|--------------------------------------|-------------------------------------------------|------------|-----------------------------------------------------------|------------------------|-----|-------------------------|----------|----------------|------|------|------|-----|-----|------------|
| 21AR Wind                            | Really Windy<br><b>Iy 8037</b><br>Blackbird Lao | dv 6008    | A A R Windy<br>A A R Lady I<br>S A V Bisma<br>21AR Blackt | Kelton 2170            | ;   | Dam Prod<br>Avg Calving |          | 7 WR 10<br>369 | 01   | 2    |      |     |     | 7 4        |
| Apex W<br><b>TH Lassie</b><br>TH Las |                                                 |            | H A R B Win<br>Apexette Lu<br>Hero 6267 o<br>TH Lassie 68 | cy 6037<br>f R R 2418# |     | Grandam Pro             | oduction | 10 WR 1        | 00   |      |      | Z   |     | the second |
| BW ACT                               | ADJ WW                                          | WN RATIO   | ADJ YW                                                    | SCROTAL                | CED | BW                      | WW       | YW             | MILK | MARB | RIB  | \$M | \$W |            |
| 93                                   | 661                                             | 97         | 989                                                       | 37                     | +6  | +1.1                    | +55      | +99            | +32  | +.34 | +.64 | +65 | +68 |            |