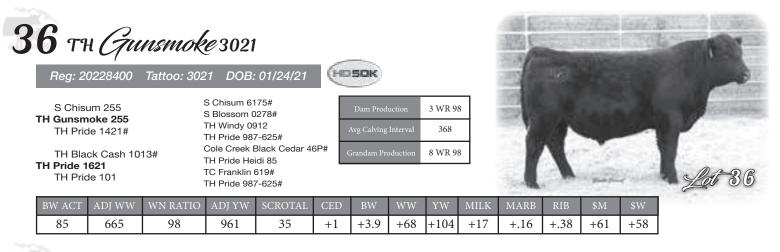

HDSOK

11 тн *Gunsmoke* 0421

| Reg: 20228381 Tatto                       | oo: 0421 DOB: 01/04/21                            | HDSOK                       |
|-------------------------------------------|---------------------------------------------------|-----------------------------|
| S Chisum 255<br>TH Gunsmoke 255           | S Chisum 6175#<br>S Blossom 0278#                 | Dam Production 1 WR 105     |
| TH Pride 1421#                            | TH Windy 0912<br>TH Pride 987-625#                | Avg Calving Interval        |
| HA Prime Cut 4493<br>TH Band Blanche 1920 | Vermilion Sirloin<br>HA Miss Blackcap 9127        | Grandam Production 13 WR 97 |
| TH Band Blanche 636-6                     | 5 Connealy Danny Boy#<br>Band Blanch E 5102 E A R |                             |

| DHINGI | 112) 1111 | ,,,,,,,,,,,,,,,,,,,,,,,,,,,,,,,,,,,,,,, | 112) 1 11 | 001001111 | OLD | 211  |     | ± 11 | WILLIC | IVITIND | ICID | ψIVI | ΨĦ                                                                                                                                                                                                                                                                                                                                                                                                                                                                                                                                                                                                                                                                                                                                                                                                                                                                                                                                                                                                                                                                                                                                                                                                                                                                                                                                                                                                                                                                                                                                                                                                                                                                                                                                                                                                                                                                                                                                                                                                                                                                                                                             |
|--------|-----------|-----------------------------------------|-----------|-----------|-----|------|-----|------|--------|---------|------|------|--------------------------------------------------------------------------------------------------------------------------------------------------------------------------------------------------------------------------------------------------------------------------------------------------------------------------------------------------------------------------------------------------------------------------------------------------------------------------------------------------------------------------------------------------------------------------------------------------------------------------------------------------------------------------------------------------------------------------------------------------------------------------------------------------------------------------------------------------------------------------------------------------------------------------------------------------------------------------------------------------------------------------------------------------------------------------------------------------------------------------------------------------------------------------------------------------------------------------------------------------------------------------------------------------------------------------------------------------------------------------------------------------------------------------------------------------------------------------------------------------------------------------------------------------------------------------------------------------------------------------------------------------------------------------------------------------------------------------------------------------------------------------------------------------------------------------------------------------------------------------------------------------------------------------------------------------------------------------------------------------------------------------------------------------------------------------------------------------------------------------------|
| 83     | 710       | 105                                     | 1129      | 37        | +8  | +1.8 | +68 | +106 | +22    | +.70    | +.36 | +65  | +70                                                                                                                                                                                                                                                                                                                                                                                                                                                                                                                                                                                                                                                                                                                                                                                                                                                                                                                                                                                                                                                                                                                                                                                                                                                                                                                                                                                                                                                                                                                                                                                                                                                                                                                                                                                                                                                                                                                                                                                                                                                                                                                            |
|        |           |                                         |           |           |     |      |     |      |        |         |      |      |                                                                                                                                                                                                                                                                                                                                                                                                                                                                                                                                                                                                                                                                                                                                                                                                                                                                                                                                                                                                                                                                                                                                                                                                                                                                                                                                                                                                                                                                                                                                                                                                                                                                                                                                                                                                                                                                                                                                                                                                                                                                                                                                |
|        |           |                                         |           |           |     |      |     |      |        |         |      |      | Statement of the local division of the local |