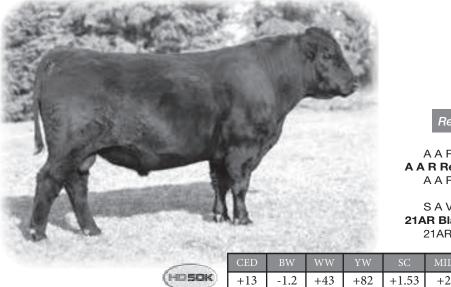

21AR *Mindy* 8037

Reg: 19235457

Tattoo: 8037 DOB: 02/04/18

A A R Windy Ridge 362 A A R Really Windy 1205# A A R Lady Kelton 2170

S A V Bismarck 5682# 21AR Blackbird Lady 6008 21AR Blackbird Lady 4396 Windy Ridge Commodore# A A R Ferns Pride 1170# Windy Ridge Commodore# A A R Lady Kelton 66 G A R Grid Maker# S A V Abigale 0451 Connealy Final Product# 21AR Blackbird Lady C40A

|         | CED | BW   | WW  | YW  | SC    | MILK | HP   | \$W | \$M | FAT | MARB | RE   |
|---------|-----|------|-----|-----|-------|------|------|-----|-----|-----|------|------|
| (HD50K) | +13 | -1.2 | +43 | +82 | +1.53 | +28  | +9.5 | +51 | +57 | 007 | +.21 | +.36 |

We selected Windy from 21 Angus because of his cowmaker pedigree combining AAR Really Windy 1205 with SAV Bismark 5682. We have not been disappointed. He is as easy calving a bull as any we have ever used.