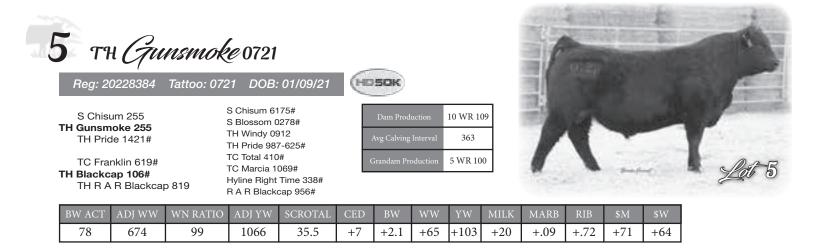

**Scan Me!** Scan this QR Code with any smartphone camera! hover over the QR code in the catalog, and you will be directed to the sale lots video page

Yearling Bulls

1 WR 111

7 WR 108

| A A R Really Windy 1205#<br>21AR Windy 8037<br>21AR Blackbird Lady 6008<br>BSF Hot Lotto 1401<br>TH Pride 1925<br>TH Martina 1191#<br>A A R Windy Ridge 362<br>A A R Lady Kelton 2170<br>S A V Bismarck 5682#<br>21AR Blackbird Lady 4396<br>Barstow Cash#<br>BSF Princess EL Cap W2<br>G D A R Traveler 71#<br>R A R Pride 901<br>Dam Pro<br>Avg Calvin<br>Grandam P | Reg: 20228383 T                                                               | attoo: 0621                                     | DOB: (                                                                                  | 01/09/21                                                              | (1 | SOK        |
|-----------------------------------------------------------------------------------------------------------------------------------------------------------------------------------------------------------------------------------------------------------------------------------------------------------------------------------------------------------------------|-------------------------------------------------------------------------------|-------------------------------------------------|-----------------------------------------------------------------------------------------|-----------------------------------------------------------------------|----|------------|
|                                                                                                                                                                                                                                                                                                                                                                       | 21AR Windy 8037<br>21AR Blackbird Lady<br>BSF Hot Lotto 1401<br>TH Pride 1925 | 1205# A<br>/ 6008 2 <sup>-</sup><br>B<br>B<br>G | A R Lady Ke<br>A V Bismarc<br>1AR Blackbin<br>arstow Cash<br>SF Princess<br>D A R Trave | elton 2170<br>ck 5682#<br>rd Lady 4396<br>m#<br>EL Cap W2<br>eler 71# |    | Avg Calvin |

| BW ACT | ADJ WW | WN RATIO | ADJ YW | SCROTAL | CED | BW   | WW  | YW   | MILK | MARB | RIB  | \$M | \$W |
|--------|--------|----------|--------|---------|-----|------|-----|------|------|------|------|-----|-----|
| 87     | 752    | 111      | 1115   | 37      | +2  | +2.9 | +70 | +117 | +21  | +.08 | +.63 | +39 | +63 |