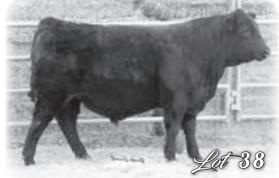

29 TH Gunsmoke 3421

| Reg: 20228404 Tat                     | too: 3421 DOB: 01/30/21 🤇                        | HDSOK                |          |
|---------------------------------------|--------------------------------------------------|----------------------|----------|
| S Chisum 255<br>TH Gunsmoke 255       | S Chisum 6175#<br>S Blossom 0278#                | Dam Production       | 4 WR 107 |
| TH Pride 1421#                        | TH Windy 0912<br>TH Pride 987-625#               | Avg Calving Interval | 371      |
| TH Black Cash 1013#                   | Cole Creek Black Cedar 46P#<br>TH Pride Heidi 85 | Grandam Production   | 9 WR 94  |
| <b>TH Pride 1639#</b><br>TH Pride 830 | Granger 338 On Time 681<br>RAR PRide 901-997#    |                      |          |