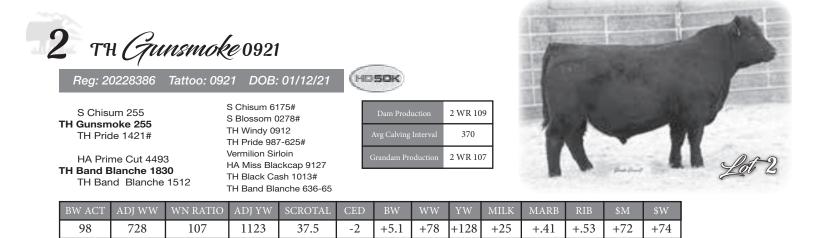

HDSOK

11 тн *Gunsmoke* 0421

| Reg: 20228381 Tatto                       | oo: 0421 DOB: 01/04/21                            | HDSOK                       |
|-------------------------------------------|---------------------------------------------------|-----------------------------|
| S Chisum 255<br>TH Gunsmoke 255           | S Chisum 6175#<br>S Blossom 0278#                 | Dam Production 1 WR 105     |
| TH Pride 1421#                            | TH Windy 0912<br>TH Pride 987-625#                | Avg Calving Interval        |
| HA Prime Cut 4493<br>TH Band Blanche 1920 | Vermilion Sirloin<br>HA Miss Blackcap 9127        | Grandam Production 13 WR 97 |
| TH Band Blanche 636-6                     | 5 Connealy Danny Boy#<br>Band Blanch E 5102 E A R |                             |

| DHINGI | 112) 1111 | ,,,,,,,,,,,,,,,,,,,,,,,,,,,,,,,,,,,,,,, | 112) 1 11 | 001001111 | OLD | 211  |     | ± 11 | WILLIC | IVITIND | ICID | ψIVI | ΨĦ                                                                                                                                                                                                                                                                                                                                                                                                                                                                                                                                                                                                                                                                                                                                                                                                                                                                                                                                                                                                                                                                                                                                                                                                                                                                                                                                                                                                                                                                                                                                                                                                                                                                                                                                                                                                                                                                                                                                                                                                                                                                                                                             |
|--------|-----------|-----------------------------------------|-----------|-----------|-----|------|-----|------|--------|---------|------|------|--------------------------------------------------------------------------------------------------------------------------------------------------------------------------------------------------------------------------------------------------------------------------------------------------------------------------------------------------------------------------------------------------------------------------------------------------------------------------------------------------------------------------------------------------------------------------------------------------------------------------------------------------------------------------------------------------------------------------------------------------------------------------------------------------------------------------------------------------------------------------------------------------------------------------------------------------------------------------------------------------------------------------------------------------------------------------------------------------------------------------------------------------------------------------------------------------------------------------------------------------------------------------------------------------------------------------------------------------------------------------------------------------------------------------------------------------------------------------------------------------------------------------------------------------------------------------------------------------------------------------------------------------------------------------------------------------------------------------------------------------------------------------------------------------------------------------------------------------------------------------------------------------------------------------------------------------------------------------------------------------------------------------------------------------------------------------------------------------------------------------------|
| 83     | 710       | 105                                     | 1129      | 37        | +8  | +1.8 | +68 | +106 | +22    | +.70    | +.36 | +65  | +70                                                                                                                                                                                                                                                                                                                                                                                                                                                                                                                                                                                                                                                                                                                                                                                                                                                                                                                                                                                                                                                                                                                                                                                                                                                                                                                                                                                                                                                                                                                                                                                                                                                                                                                                                                                                                                                                                                                                                                                                                                                                                                                            |
|        |           |                                         |           |           |     |      |     |      |        |         |      |      |                                                                                                                                                                                                                                                                                                                                                                                                                                                                                                                                                                                                                                                                                                                                                                                                                                                                                                                                                                                                                                                                                                                                                                                                                                                                                                                                                                                                                                                                                                                                                                                                                                                                                                                                                                                                                                                                                                                                                                                                                                                                                                                                |
|        |           |                                         |           |           |     |      |     |      |        |         |      |      | Statement of the local division of the local |