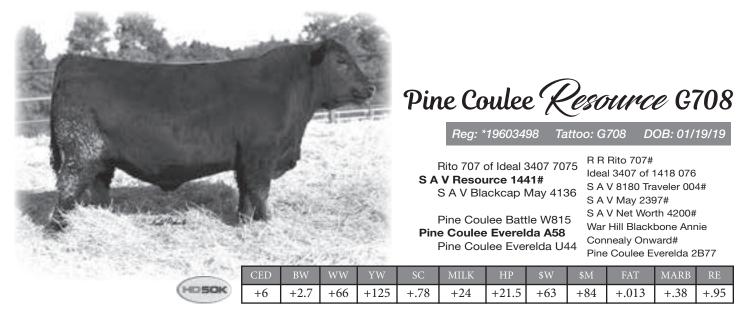

# Scan Me!

Scan this QR Code with any smartphone camera! hover over the QR code in the catalog, and you will be directed to the sale lots video page

Reference Sires

We selected this Resource son as the second high seller in the 2020 Pine Coulee sale. We really liked the way he combined the Blackcap May cow with the Everelda Intense cow family into an excellent combination of muscle and mass that extends down through his hip and shoulder. He is easy moving with a wide base, and projects the masculine, timeless look of his sire. His dam recorded 3WR/113 and 2YR/112. He is in the top 1% of the Angus breed for Heifer Pregnancy.