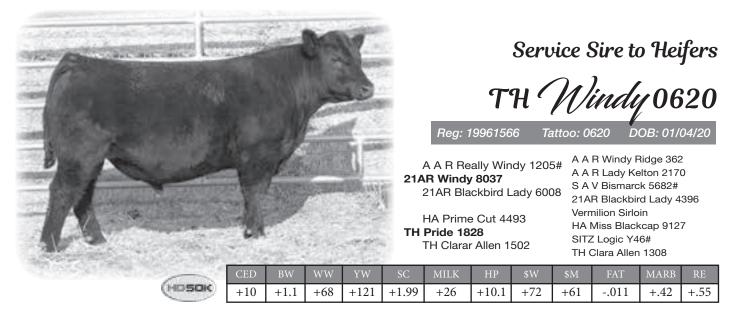

21AR *Mindy* 8037

Reg: 19235457

Tattoo: 8037 DOB: 02/04/18

A A R Windy Ridge 362 A A R Really Windy 1205# A A R Lady Kelton 2170

S A V Bismarck 5682# 21AR Blackbird Lady 6008 21AR Blackbird Lady 4396 Windy Ridge Commodore# A A R Ferns Pride 1170# Windy Ridge Commodore# A A R Lady Kelton 66 G A R Grid Maker# S A V Abigale 0451 Connealy Final Product# 21AR Blackbird Lady C40A

|         | CED | BW   | WW  | YW  | SC    | MILK | HP   | \$W | \$M | FAT | MARB | RE   |
|---------|-----|------|-----|-----|-------|------|------|-----|-----|-----|------|------|
| (HD50K) | +13 | -1.2 | +43 | +82 | +1.53 | +28  | +9.5 | +51 | +57 | 007 | +.21 | +.36 |

We selected Windy from 21 Angus because of his cowmaker pedigree combining AAR Really Windy 1205 with SAV Bismark 5682. We have not been disappointed. He is as easy calving a bull as any we have ever used.