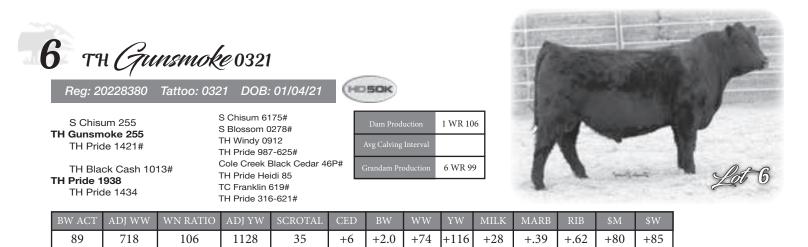

HDSOK

11 тн *Gunsmoke* 0421

| Reg: 20228381 Tatto                       | oo: 0421 DOB: 01/04/21                            | HDSOK                       |
|-------------------------------------------|---------------------------------------------------|-----------------------------|
| S Chisum 255<br>TH Gunsmoke 255           | S Chisum 6175#<br>S Blossom 0278#                 | Dam Production 1 WR 105     |
| TH Pride 1421#                            | TH Windy 0912<br>TH Pride 987-625#                | Avg Calving Interval        |
| HA Prime Cut 4493<br>TH Band Blanche 1920 | Vermilion Sirloin<br>HA Miss Blackcap 9127        | Grandam Production 13 WR 97 |
| TH Band Blanche 636-6                     | 5 Connealy Danny Boy#<br>Band Blanch E 5102 E A R |                             |

| DHINGI | 112) 1111 | ,,,,,,,,,,,,,,,,,,,,,,,,,,,,,,,,,,,,,,, | 112) 1 11 | 001001111 | OLD | 211  |     | ± 11 | WILLIC | IVITIND | ICID | ψIVI | ΨĦ                                                                                                                                                                                                                                                                                                                                                                                                                                                                                                                                                                                                                                                                                                                                                                                                                                                                                                                                                                                                                                                                                                                                                                                                                                                                                                                                                                                                                                                                                                                                                                                                                                                                                                                                                                                                                                                                                                                                                                                                                                                                                                                             |
|--------|-----------|-----------------------------------------|-----------|-----------|-----|------|-----|------|--------|---------|------|------|--------------------------------------------------------------------------------------------------------------------------------------------------------------------------------------------------------------------------------------------------------------------------------------------------------------------------------------------------------------------------------------------------------------------------------------------------------------------------------------------------------------------------------------------------------------------------------------------------------------------------------------------------------------------------------------------------------------------------------------------------------------------------------------------------------------------------------------------------------------------------------------------------------------------------------------------------------------------------------------------------------------------------------------------------------------------------------------------------------------------------------------------------------------------------------------------------------------------------------------------------------------------------------------------------------------------------------------------------------------------------------------------------------------------------------------------------------------------------------------------------------------------------------------------------------------------------------------------------------------------------------------------------------------------------------------------------------------------------------------------------------------------------------------------------------------------------------------------------------------------------------------------------------------------------------------------------------------------------------------------------------------------------------------------------------------------------------------------------------------------------------|
| 83     | 710       | 105                                     | 1129      | 37        | +8  | +1.8 | +68 | +106 | +22    | +.70    | +.36 | +65  | +70                                                                                                                                                                                                                                                                                                                                                                                                                                                                                                                                                                                                                                                                                                                                                                                                                                                                                                                                                                                                                                                                                                                                                                                                                                                                                                                                                                                                                                                                                                                                                                                                                                                                                                                                                                                                                                                                                                                                                                                                                                                                                                                            |
|        |           |                                         |           |           |     |      |     |      |        |         |      |      |                                                                                                                                                                                                                                                                                                                                                                                                                                                                                                                                                                                                                                                                                                                                                                                                                                                                                                                                                                                                                                                                                                                                                                                                                                                                                                                                                                                                                                                                                                                                                                                                                                                                                                                                                                                                                                                                                                                                                                                                                                                                                                                                |
|        |           |                                         |           |           |     |      |     |      |        |         |      |      | Statement of the local division of the local |