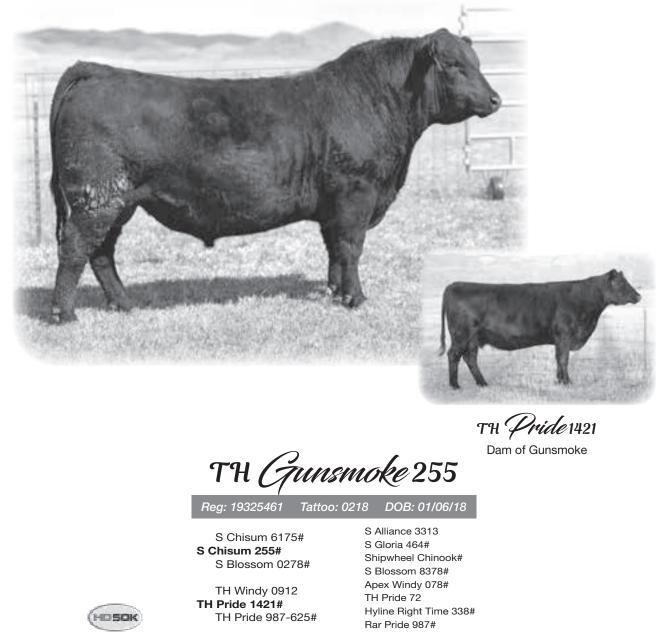

# Welcome to The Thousand Hills Angus Annual Bull Sale!

For decades the VanDyken family has been raising high quality registered Angus cattle. Their passion for the purebred industry, ranching, and farming has led them to The Thousand Hills Angus Annual Bull Sale, 2022 edition. I know that the family is especially proud of this set of bulls which features a home raised son of S Chisum 255. TH Gunsmoke 255 will leave his mark on this cow herd. Gunsmoke is a former Thousand Hills sale topper that sired the top two sellers in the 2021 Thousand Hills sale. Look for this outstanding sire to be a cornerstone in this program for years to come.

The top selling bull in our in 2019 sale, and a standout from the day he was born, out of Chisum 255, he's in the top 1% for \$M and 5% for \$W. Along with an impeccable foot and leg structure, his calves are thick with incredible hip and hind quarter. His elite dam, Windy 078 X Hero 2418, is the 3rd consecutive generation to achieve pathfinder status. She is the 8th straight generation to produce 7 or more calves. His daughters are going to make outstanding cows.