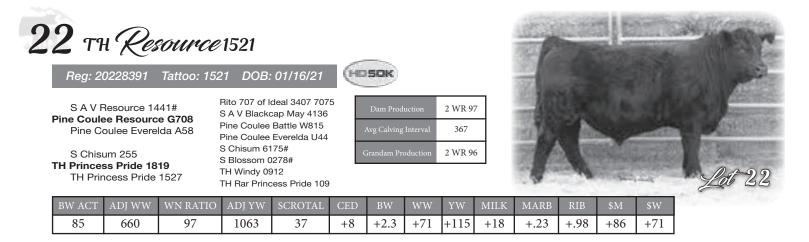

### Reg: 20228392 Tattoo: 1821 DOB: 01/17/21

21 HD50K

| S A V Resource 1441#      |
|---------------------------|
| Pine Coulee Resource G708 |
| Pine Coulee Everelda A58  |

S Chisum 255 **TH Lassie 1716** TH Lassie 82 S A V Blackcap May 4136 Pine Coulee Battle W815 Pine Coulee Everelda U44 S Chisum 6175# S Blossom 0278# Hero 6267 of R R 2418# TH Lassie 68

Rito 707 of Ideal 3407 7075

| BW ACT | ADJ WW | WN RATIO | ADJ YW | SCROTAL | CED | BW   | WW  | YW   | MILK | MARB | RIB  | \$M | \$W |
|--------|--------|----------|--------|---------|-----|------|-----|------|------|------|------|-----|-----|
| 88     | 707    | 104      | 1089   | 38      | +9  | +0.9 | +59 | +112 | +30  | +.18 | +.73 | +60 | +65 |