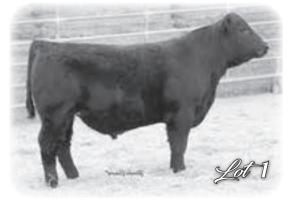

| <b>3</b> TH Windy<br>Reg: 20228399 Tattoo: 2                                   |                                                                                                     | HDSOK                                             |          | P     |
|--------------------------------------------------------------------------------|-----------------------------------------------------------------------------------------------------|---------------------------------------------------|----------|-------|
| A A R Really Windy 1205#<br><b>21AR Windy 8037</b><br>21AR Blackbird Lady 6008 | A A R Windy Ridge 362<br>A A R Lady Kelton 2170<br>S A V Bismarck 5682#<br>21AR Blackbird Lady 4396 | Dam Production 4 WR 96   Avg Calving Interval 370 | 1        |       |
| Sitz Investment 660Z#<br><b>TH BlackCap 1606</b><br>TH Blackcap 106#           | Connealy Final Product#<br>Sitz Ellunas Elite 656T#<br>TC Franklin 619#<br>TH R A R Blackcap 819    | Grandam Production 10 WR 109                      | <b>N</b> | Let 3 |

| BW ACT | ADJ WW | WN RATIO | ADJ YW | SCROTAL | CED | BW   | WW  | YW  | MILK | MARB | RIB | \$M | \$W |
|--------|--------|----------|--------|---------|-----|------|-----|-----|------|------|-----|-----|-----|
| 80     | 625    | 92       | 1036   | 37      | +12 | -0.8 | +50 | +87 | +19  | +.31 | 04  | +64 | +47 |